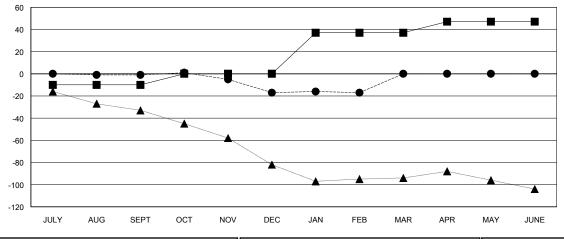

## GOALS AND ACTUAL MEMBERS CUMULATIVE

| -■- MEMBER GROWTH NET GOAL        |  |
|-----------------------------------|--|
| - ● - MEMBER GROWTH ACTUAL        |  |
| - ▲ - LAST YEAR MEMBERSHIP ACTUAL |  |
|                                   |  |
|                                   |  |